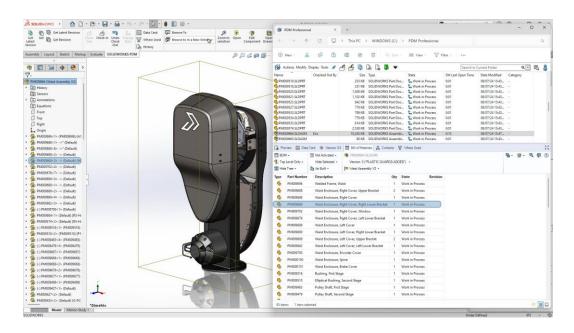

## > What's New in SOLIDWORKS PDM

#### **Increase Data Efficiency**

Enhancements to SOLIDWORKS PDM streamline accessibility, help you better understand assembly structures, and improve revision management. Watch the video to learn about SOLIDWORKS 2025 PDM enhancements.