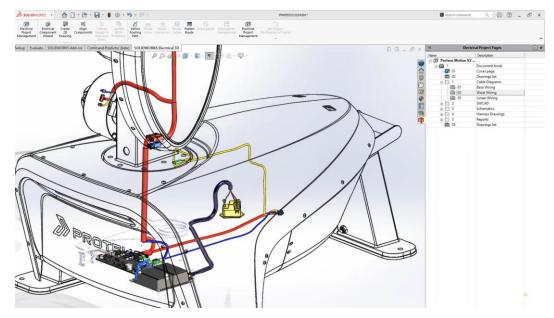

## > What's New in SOLIDWORKS Electrical Solutions

#### Streamline Electrical Design

Enhancements to SOLIDWORKS electrical solutions speed up electrical design with new capabilities to generate 3D electrical harness routing, import electrical content, and create designs using enhanced drawing functionality. Watch the video to learn about SOLIDWORKS 2025 Electrical enhancements.

#### **Highlights include:**

- Create the product structure from your electrical project and combine it with the mechanical product structure from SOLIDWORKS on the 3DEXPERIENCE® platform
- Improve schematic design capability utilizing a new distributed terminal functionality, and enhance terminal strip drawings that include connected component symbols
- Enhance project 3D drawing layouts with dynamic drawings and new schematic annotation capabilities

### **SOLIDWORKS Electrical Solutions Top 10 Enhancements:**

- Save the Product Structure of Electrical Projects to 3DEXPERIENCE® (Electrical Schematic Designer)
- Add Distributed Terminal Functionality
- New Tool to Import New Electrical Content
- Prevent Loops When Routing Harnesses With Splices (SOLIDWORKS Electrical 3D)
- Enhanced 3D Drawing Layout Capabilities
- Create Terminal Strip Drawings With Connections Using Wires and Cables
- Create Improved Harness Board Drawings From 3D Routes (SOLIDWORKS Electrical 3D)
- Copper Trace Support for ECAD/MCAD in SOLIDWORKS
- ECAD-MCAD Support on the 3DEXPERIENCE Platform
- ECAD-MCAD Collaboration Now Available in All SOLIDWORKS Offerings