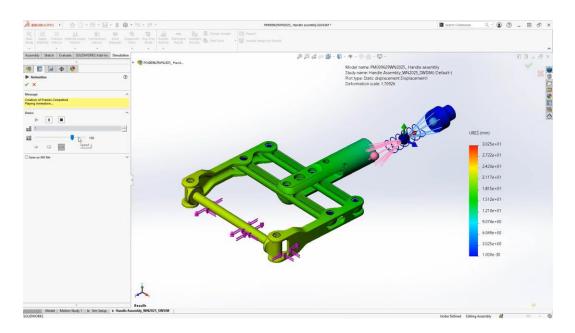

## > What's New in SOLIDWORKS Simulation

### **Ensure Performance and Accuracy**

Enhancements to SOLIDWORKS Simulation enable you to simplify analysis without compromising accuracy. Watch the video to learn about SOLIDWORKS 2025 Simulation enhancements.

### **Highlights include:**

BEAG

Best Engineering Aids and Consultancies Pvt. Ltd.

)N

- Easily create custom spring connectors between surfaces by defining axial only, isotropic, or orthotropic springs
- Improve the solution performance for all studies when using the distributed load option for pin connectors
- Quickly troubleshoot simulation studies with unstable components

# SOLIDWORKS Simulation Top 10 Enhancements:

- General Spring Connector
- Enhanced Pin Connector
- Enhanced Handling of Large Models
- Enhanced Node-to-Surface Bonded Interactions With Offset
- Enhanced Surface-to-Surface Bonded Interactions
- Mesh Performance Improvements
- Isolate Cause of Plastic Parts Warpage
- Enhanced Sink Mark Prediction
- Flow Simulation GUI Improvements
- Flow Simulation Performance Improvements