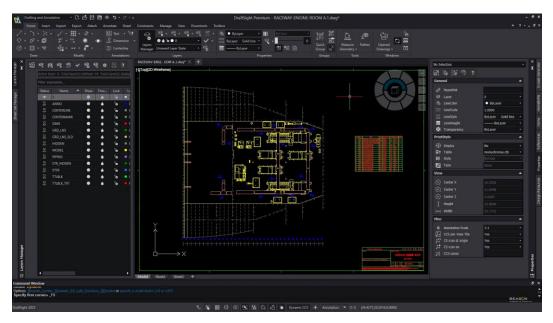

# > What's New in DraftSight

# Simplify Drafting Workflows

DraftSight is professional-grade 2D CAD design software from the makers of SOLIDWORKS. The latest enhancements in DraftSight 2025 are designed with efficiency in mind, promising to save time and increase productivity. Watch the video to learn about DraftSight 2025 enhancements.

### **Highlights include:**

- Transfer complex 3D models and assemblies with precision with the ability to import STEP files
- Maintain compatibility across CAD platforms and preserve complex design data integrity during transfers with DGN Export
- Create even more versatility for custom blocks with the new ability to insert multiple visibility elements

### DraftSight Top 10 Enhancements:

- Import STEP Files \*
- Table Enhancements \*
- Export DWG to DGN Files \*
- Dynamic Blocks Ready-to-Use Library
- BOM Setting

BEAG

Best Engineering Aids and Consultancies Pvt. Ltd.

- DWG 2021 Support
- DWG UNITS Command
- CATIA® Drawings Import
- Stability and Performance
- MacOS Sonoma Upgrade