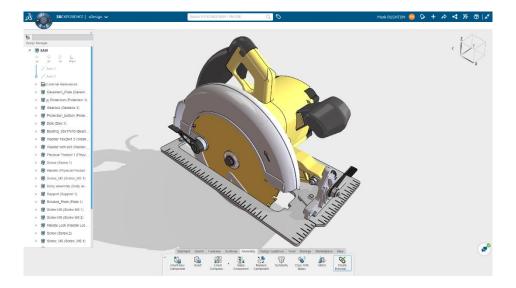

# **Browser based Solid Modelling: 3D Creator**

Browser based 3D CAD solution to create mechanical designs, share and collaborate with anyone, anywhere, anytime and on any device.

3D Creator includes xDesign, an easy-to-use web browser-based 3D CAD product, which allows designers to create and collaborate on mechanical designs with agility, scalability and with limited infrastructure costs.

### Create 3D Designs Anywhere, Anytime:

3D Creator combines ease of use with innovative design methodologies and cloud collaboration from inside a web browser. It includes xDesign which lets you create parametric parts and assemblies, use Design Guidance technology to suggest geometry and collaborate with other stakeholders through communities.