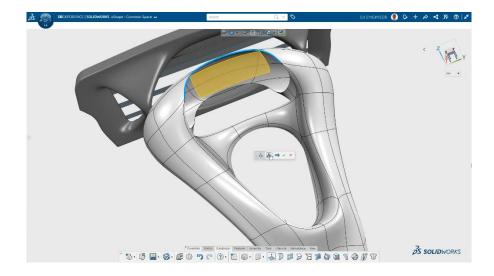

### • Single Modelling Environment

The single modelling environment enables users to design without the constraints of traditional part, assembly and drawing CAD systems. It gives you the opportunity to focus on what you do the best – innovate!