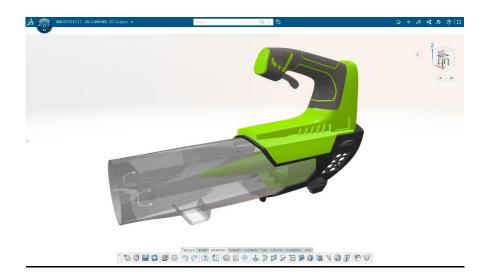

## Browser based Surface Modelling: 3D Sculptor

Browser based subdivision solution to create aesthetic designs with stylistic freedom, share and collaborate with anyone, anywhere, anytime and on any device.

For designers, engineers and digital artists who need to create highly stylized, organically, and ergonomically shaped products, 3D Sculptor is a browser-based 3D modelling tool that provides intuitive subdivision modelling capabilities. Because 3D Sculptor is built on the **3D**EXPERIENCE Platform, users can leverage the knowledge and know-how from their entire product development team.

### • Powerful Subdivision Modeler

3D Sculptor has all the basic tools and features that are required to make organic looking shapes using subdivision modelling technology. It has an easy to use and intuitive user experience. It is a fully browser-based modelling tool to work anytime, anywhere and on any internet connected computing device.

## Experiencing the future of Surface Modelling:

• Intuitive Push-Pull Modelling

Just like digital clay, the subdivision technology inside 3D Sculptor is a faster and easier way to create complex, organic shapes than traditional parametric surface modelling.