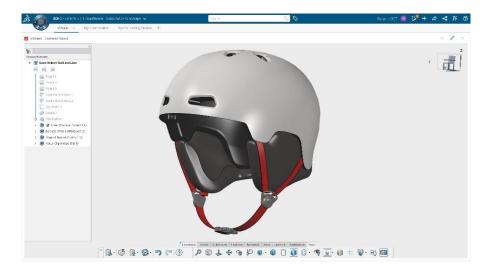

## Browser based Surface Modelling: 3D Sculptor

Browser based subdivision solution to create aesthetic designs with stylistic freedom, share and collaborate with anyone, anywhere, anytime and on any device.

For designers, engineers and digital artists who need to create highly stylized, organically, and ergonomically shaped products, 3D Sculptor is a browser-based 3D modelling tool that provides intuitive subdivision modelling capabilities. Because 3D Sculptor is built on the **3D**EXPERIENCE Platform, users can leverage the knowledge and know-how from their entire product development team.

### • Powerful Subdivision Modeler

3D Sculptor has all the basic tools and features that are required to make organic looking shapes using subdivision modelling technology. It has an easy to use and intuitive user experience. It is a fully browser-based modelling tool to work anytime, anywhere and on any internet connected computing device.

## Experiencing the future of Surface Modelling:

• Intuitive Push-Pull Modelling

Just like digital clay, the subdivision technology inside 3D Sculptor is a faster and easier way to create complex, organic shapes than traditional parametric surface modelling.