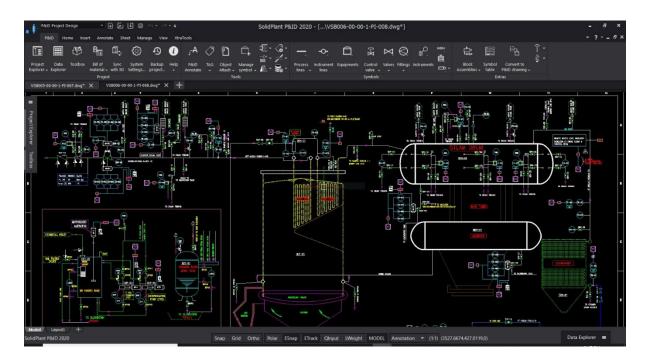

## SolidPlant P&ID

Create, modify, and manage piping and instrumentation diagrams with SolidPlant P&ID.

Built on the latest 2D platform, SolidPlant P&ID Interface is easy to use and familiar to designers and engineers, so your design team can start immediately with minimal training. Everyday tasks are streamlined and automated to boost productivity, while component and line information is easily accessed as you work.

SolidPlant P&ID with SolidPlant 3D makes creating and designing your Project easy and efficient, offering many benefits to EPCs and Owner Operators. With simple reporting, editing, sharing, validation, and exchange of design information, SolidPlant P&ID application helps your projects start easier, run better, and finish smarter.

Familiar to designers and engineers. Using the intuitive interface and standard 2D-based functionality, any 2D platform-trained professional can start using SolidPlant P&ID right away.

Easy to use and saves time. Developed specifically for P&ID designers and engineers, SolidPlant

Website: http://beacon-india.com

P&ID includes a collection of tools to automate and simplify many of the detailed design and editing tasks performed every day. Keeps project information accurate and accessible.

Whether you need to generate in-drawing reports or export information across an entire project, SolidPlant P&ID includes many features to support fast, accurate completion of each step, while ensuring data integrity in the face of constant design changes and modifications.