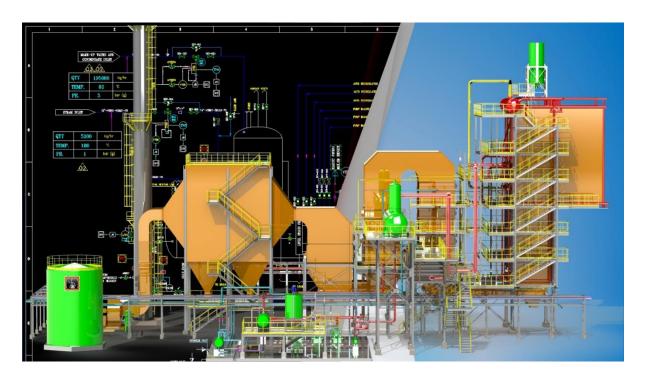

## SolidPlant 3D

The one and only truly specification-driven plant design software for SolidWorks. SolidPlant has brought the best 3D MCAD capability into today's world of plant design. Sophisticated, state of the art new features will help you produce 3D models and all related production documents fast and easily. Work with highly accurate dimensions from SolidPlant's vast piping specification database to prevent any mistakes on the bill of materials and other output documents.

SolidPlant is the most comprehensive plant design system for SolidWorks. SolidPlant takes advantage of the superior SolidWorks capabilities, and a specification driven plant design system, combining them seamlessly. A great new solution for small- and medium-sized projects with a very competitive pricing.

SolidPlant 3D is a solution which enables the piping designers to design faster, more effectively and accurately in a SolidWorks environment. SolidPlant 3D is an easy-to-use package with a short learning curve (approx. 3 days of training for experienced piping designers). SolidPlant 3D now brings a real 3D design environment with advanced features to the engineer's desktop.

SolidPlant 3D is a 100% database and specification driven system, and runs as an add-in to SolidWorks Standard, Professional and Premium.

SolidPlant 3D includes a very big number of structural templates. Stairs, Platform, Walkway, Floor Plate, Ladder, Bracing, Truss, Handrailing, Pipe Bridge, Conveyor. The user will only have to enter the dimensional values, and SolidPlant will generate the 3D models automatically.

SolidPlant also features fully parametric equipment templates of most of the typical equipment in plant design. Additionally, 3D models can be imported from SolidWorks or other 3D platforms.

SolidPlant 3D offers the most possibilities for pipe routing of all solutions in today's market. Manual Route, Auto Route, Smart Route, Multi-Route Navigator. No other software offers the degree of flexibility and ease of use in pipe routing that SolidPlant offers.

SolidPlant 3D includes automatic generation of output documents, Isometrics, general arrangement drawings and bills of material. SolidPlant is also able to export the relevant files required for pipe stress analysis.