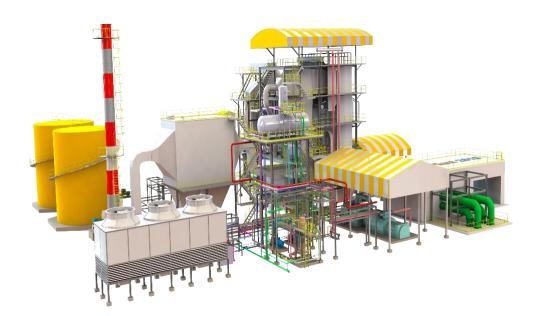

## SolidPlant 3D

The one and only truly specification-driven plant design software for SolidWorks. SolidPlant has brought the best 3D MCAD capability into today's world of plant design. Sophisticated, state of the art new features will help you produce 3D models and all related production documents fast and easily. Work with highly accurate dimensions from SolidPlant's vast piping specification database to prevent any mistakes on the bill of materials and other output documents.

SolidPlant is the most comprehensive plant design system for SolidWorks. SolidPlant takes advantage of the superior SolidWorks capabilities, and a specification driven plant design system, combining them seamlessly. A great new solution for small- and medium-sized projects with a very competitive pricing.

SolidPlant 3D is a solution which enables the piping designers to design faster, more effectively and accurately in a SolidWorks environment. SolidPlant 3D is an easy-to-use package with a short learning curve (approx. 3 days of training for experienced piping designers). SolidPlant 3D now brings a real 3D design environment with advanced features to the engineer's desktop.

In addition, SolidPlant can make use of SolidWorks functionalities such as walk-through and crash detection.

SolidWorks + SolidPlant 3D = Perfect Match for Plant Design Engineers

Website: <a href="http://beacon-india.com">http://beacon-india.com</a>