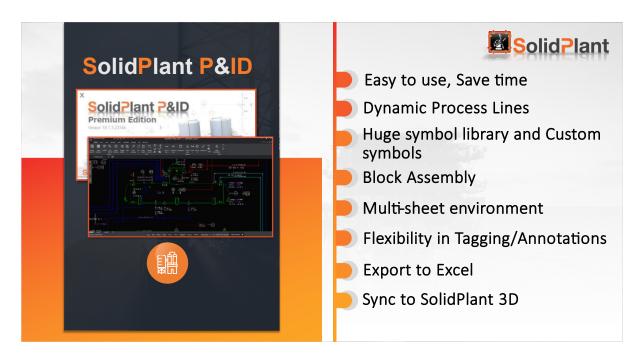

## SolidPlant P&ID

Create, modify, and manage piping and instrumentation diagrams with SolidPlant P&ID.

Built on the latest 2D platform, SolidPlant P&ID Interface is easy to use and familiar to designers and engineers, so your design team can start immediately with minimal training. Everyday tasks are streamlined and automated to boost productivity, while component and line information is easily accessed as you work.

SolidPlant P&ID with SolidPlant 3D makes creating and designing your Project easy and efficient, offering many benefits to EPCs and Owner Operators. With simple reporting, editing, sharing, validation, and exchange of design information, SolidPlant P&ID application helps your projects start easier, run better, and finish smarter.

Familiar to designers and engineers. Using the intuitive interface and standard 2D-based functionality, any 2D platform-trained professional can start using SolidPlant P&ID right away.

Easy to use and saves time. Developed specifically for P&ID designers and engineers, SolidPlant

Website: http://beacon-india.com

P&ID includes a collection of tools to automate and simplify many of the detailed design and editing tasks performed every day. Keeps project information accurate and accessible.

Whether you need to generate in-drawing reports or export information across an entire project, SolidPlant P&ID includes many features to support fast, accurate completion of each step, while ensuring data integrity in the face of constant design changes and modifications.