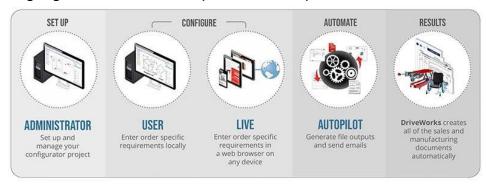

DriveWorks automation helps organization to Reduce repetitive tasks, eliminate errors, increase sales and deliver custom products in record time. it gives you the toolset to build your own automation for SOLIDWORKS Parts, Assemblies, and Drawings as well as supporting documentation (Proposals, Emails, Manufacturing data etc.). Once the configurator is built it can be shared internally or externally with desktop application, web, and even mobile access. DriveWorks's scalable solution is an automation fit whether you need to generate slightly different tooling for each project or want to provide your customers a rich web-based sales configurator.

# • User Inputs & User Interface:

DriveWorks has an inbuilt form designer to create user-friendly input forms for your projects. You can create multiple forms, guiding your end user through the different inputs needed to generate SOLIDWORKS models and supporting documentation. Form Controls range from simple text input boxes to complex and dynamic drop lists; even linking to external databases. You can also setup your forms to adapt to the screen

# Online Visual Sales Configurator:

Empower your sales teams, distributors, and customers to configure custom products from any device, anywhere, effectively connecting sales and manufacturing to reduce costs, errors, and lead times. DriveWorks is optimized for all