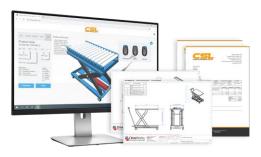

DriveWorks automation helps organization to Reduce repetitive tasks, eliminate errors, increase sales and deliver custom products in record time. it gives you the toolset to build your own automation for SOLIDWORKS Parts, Assemblies, and Drawings as well as supporting documentation (Proposals, Emails, Manufacturing data etc.). Once the configurator is built it can be shared internally or externally with desktop application, web, and even mobile access. DriveWorks's scalable solution is an automation fit whether you need to generate slightly different tooling for each project or want to provide your customers a rich web-based sales configurator.

#### Customizable Documents:

DriveWorks automates the creation of various document types, including Microsoft Word, Excel, and HTML files, allowing you to generate custom-branded quotations, covering letters, delivery notes, and bills of materials (BOMs) effortlessly. It can also save SOLIDWORKS parts, assemblies, and drawings in multiple formats such as

eDrawings, DXFs, and PDFs. Additionally, you can automatically send emails with generated documents and approval drawings attached, and create BOMs, cut lists, and supporting documents for manufacturing, streamlining your workflow and enhancing efficiency.