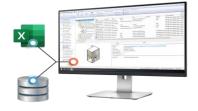

# • Dynamic Data Utilization:

Leverage external data to create exceptional user experiences by querying SQL databases (Microsoft SQL Server, Oracle, MySQL), importing data from Excel, XML, and text files, and requesting live data via HTTP requests for real-time updates.