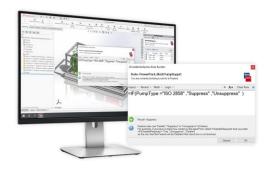

### • Rules Builder:

With the intelligent DriveWorks Rules Builder, you can establish robust links between input controls and captured parameters by defining your design knowledge through mathematical formulas and logical statements. By utilizing standard Excel functions, you can create

dynamic and adaptable designs, while employing intelligent file naming conventions helps build a comprehensive library of components. This streamlined approach enhances efficiency and consistency in the design process, allowing for greater customization and easier management of architectural components.