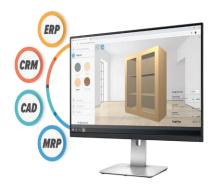

## Integrate with other company systems:

DriveWorks simplifies the secure exchange of data between your systems, including ERP, MRP, and CRM, effectively reducing manual data entry and minimizing costly errors. You can query data directly from your CRM, pass essential information to other company systems, and benefit from dedicated