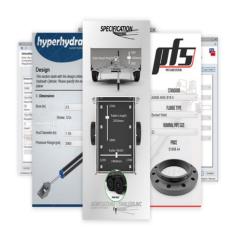

### Capturing your Design Data:

DriveWorks shows up as an add-in into the SOLIDWORKS Task Pane. It allows you to capture all the elements from SOLIDWORKS Parts, Assemblies, and Drawings that you will control in your DriveWorks Project. Capturing means that those elements are

controllable via rules and could change based upon user inputs.

Bangalore | Pune | Mumbai | Ahmedabad | Chennai | Goa | Aurangabad | Nashik | Hyderabad Phone: +91 7406663589 | Email ID: info@beacon-india.com

In SOLIDWORKS Parts you can capture Dimensions, Features, Custom Properties, and even file formats you may save the generated model as (PDF, DXF, DWG, etc). In SOLIDWORKS Assemblies you can capture and drive instances and replacement models and in SOLIDWORKS Drawings you can capture sheet information, notes, annotations, and even view scales and positions.