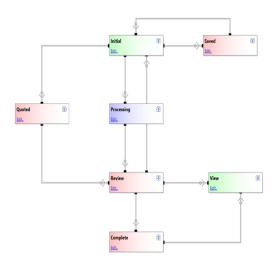

# • Intelligent Workflow:

DriveWorks provides comprehensive control over who, what, and when within your workflows, thanks to its intelligent workflow technology. This allows uou to manage team permissions, approval processes, and customer journeys effectively. You can enhance quality by incorporating approval steps and sign-off permissions for teams, ensuring that documents and SOLIDWORKS files are created at the appropriate times. Additionally,

enables you to manage order progress seamlessly and automatically send status updates, keeping everyone informed throughout the process.