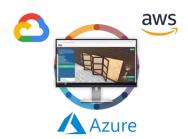

## • Scalable and Cloud-Ready:

Easily scale your DriveWorks implementation with support for modern web APIs and cloud platforms like Microsoft Azure, Amazon Web Services (AWS), and Google Cloud, along with flexible DriveWorks Live licensing to accommodate peaks in usage.