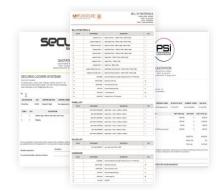

#### Customizable Documents:

DriveWorks automates the creation of various document types, including Microsoft Word, Excel, and HTML files, allowing you to generate custom-branded quotations, covering letters, delivery notes, and bills of materials (BOMs) effortlessly. It can also save SOLIDWORKS parts, assemblies, and drawings in multiple formats such as

eDrawings, DXFs, and PDFs. Additionally, you can automatically send emails with generated documents and approval drawings attached, and create BOMs, cut lists, and supporting documents for manufacturing, streamlining your workflow and enhancing efficiency.