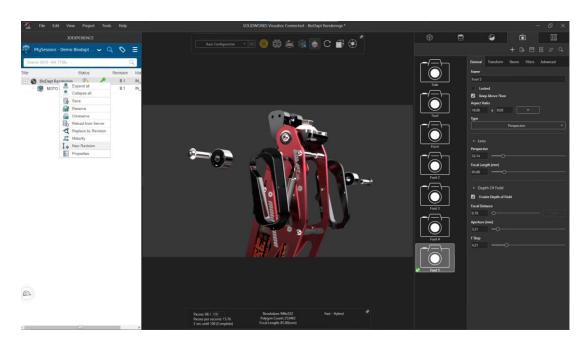

#### The First Look of SOLIDWORKS Visualize

**SOLIDWORKS Visualize** is a powerful 3D rendering tool designed to help designers, engineers, and other professionals create high-quality, photorealistic images, animations, and interactive content from 3D CAD models. It allows users to transform complex engineering designs into visually compelling content with ease, thanks to its intuitive interface and robust features.

It's a standalone application within the SOLIDWORKS ecosystem. While it integrates seamlessly with SOLIDWORKS CAD, you don't need SOLIDWORKS CAD installed to use it. Visualize imports 3D models from various formats and allows direct export from SOLIDWORKS CAD for easy creation of high-quality renderings. Integration features like live CAD updates enhance workflow efficiency and consistency between design and visuals.

### SOLIDWORKS Visualize Connected offers several key advantages:

- Centralized Data Management: The 3DEXPERIENCE platform provides a unified environment where all design data, including models and renderings, can be stored, managed, and accessed. This ensures that the latest versions of files are always available, reducing the risk of errors and enhancing collaboration across teams.
- 2. Seamless Collaboration: By connecting SOLIDWORKS Visualize to the 3DEXPERIENCE platform, team members can easily share visual content with stakeholders, regardless of their location. The platform supports real-time collaboration, allowing designers, engineers, and other team members to review and provide feedback on visual content directly within the platform.