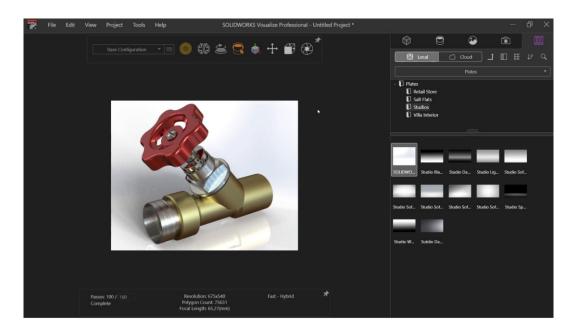

#### The First Look of SOLIDWORKS Visualize

**SOLIDWORKS Visualize** is a powerful 3D rendering tool designed to help designers, engineers, and other professionals create high-quality, photorealistic images, animations, and interactive content from 3D CAD models. It allows users to transform complex engineering designs into visually compelling content with ease, thanks to its intuitive interface and robust features.

SOLIDWORKS Visualize supports a wide range of materials, lighting effects, and environments, enabling users to produce stunning visuals for presentations, marketing, and design validation.

Best Engineering Aids & Consultancies Pvt. Ltd.

## Key highlights of SOLIDWORKS Visualize include:

- 1. Photorealistic Rendering: Offers high-quality, photorealistic images and animations, enabling users to create realistic representations of their 3D models with accurate lighting, shadows, and reflections.
- 2. Ease of Use: Features an intuitive, user-friendly interface that allows even those with minimal experience in 3D rendering to produce professional-quality visuals quickly and efficiently.
- 3. Real-Time Ray Tracing: Supports real-time ray tracing, allowing users to see changes to lighting, materials, and camera angles instantly, improving the efficiency of the design process.