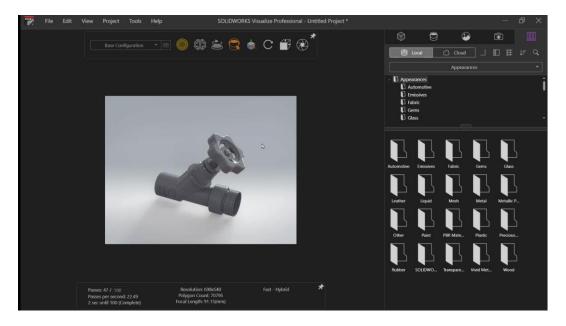

#### The First Look of SOLIDWORKS Visualize

**SOLIDWORKS Visualize** is a powerful 3D rendering tool designed to help designers, engineers, and other professionals create high-quality, photorealistic images, animations, and interactive content from 3D CAD models. It allows users to transform complex engineering designs into visually compelling content with ease, thanks to its intuitive interface and robust features.

SOLIDWORKS Visualize supports a wide range of materials, lighting effects, and environments, enabling users to produce stunning visuals for presentations, marketing, and design validation.

Best Engineering Aids & Consultancies Pvt. Ltd.

## Key highlights of SOLIDWORKS Visualize include:

- 1. Photorealistic Rendering: Offers high-quality, photorealistic images and animations, enabling users to create realistic representations of their 3D models with accurate lighting, shadows, and reflections.
- 2. Ease of Use: Features an intuitive, user-friendly interface that allows even those with minimal experience in 3D rendering to produce professional-quality visuals quickly and efficiently.
- 3. Real-Time Ray Tracing: Supports real-time ray tracing, allowing users to see changes to lighting, materials, and camera angles instantly, improving the efficiency of the design process.