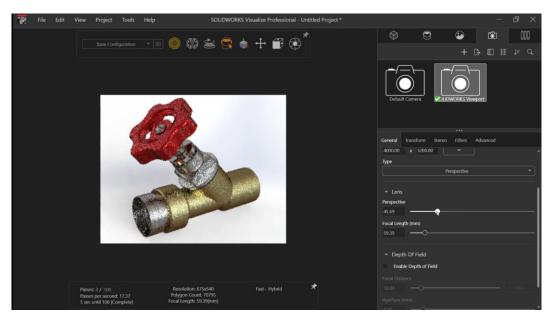

#### The First Look of SOLIDWORKS Visualize

**SOLIDWORKS Visualize** is a powerful 3D rendering tool designed to help designers, engineers, and other professionals create high-quality, photorealistic images, animations, and interactive content from 3D CAD models. It allows users to transform complex engineering designs into visually compelling content with ease, thanks to its intuitive interface and robust features.

SOLIDWORKS Visualize supports a wide range of materials, lighting effects, and environments, enabling users to produce stunning visuals for presentations, marketing, and design validation.

Best Engineering Aids & Consultancies Pvt. Ltd.

## Key highlights of SOLIDWORKS Visualize include:

- 1. Photorealistic Rendering: Offers high-quality, photorealistic images and animations, enabling users to create realistic representations of their 3D models with accurate lighting, shadows, and reflections.
- 2. Ease of Use: Features an intuitive, user-friendly interface that allows even those with minimal experience in 3D rendering to produce professional-quality visuals quickly and efficiently.
- 3. Real-Time Ray Tracing: Supports real-time ray tracing, allowing users to see changes to lighting, materials, and camera angles instantly, improving the efficiency of the design process.