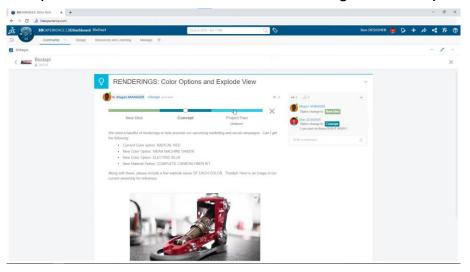

### SOLIDWORKS Visualize Connected offers several key advantages:

- Centralized Data Management: The 3DEXPERIENCE platform provides a unified environment where all design data, including models and renderings, can be stored, managed, and accessed. This ensures that the latest versions of files are always available, reducing the risk of errors and enhancing collaboration across teams.
- 2. Seamless Collaboration: By connecting SOLIDWORKS Visualize to the 3DEXPERIENCE platform, team members can easily share visual content with stakeholders, regardless of their location. The platform supports real-time collaboration, allowing designers, engineers, and other team members to review and provide feedback on visual content directly within the platform.

3. Enhanced Workflow Efficiency: The integration streamlines workflows by eliminating the need to manually transfer files between different systems. Changes made to 3D models in SOLIDWORKS are automatically updated in SOLIDWORKS Visualize, ensuring that renderings are always based on the most current design data.