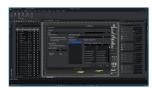

## **BOM Setting**

 Select which properties to list and display in your bills of materials, part lists, and balloons with the new BOM setting.

#### **Benefits**

Customize your bills of materials, part lists, and balloons effortlessly.