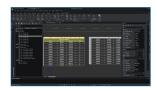

## **BOM Setting**

 Select which properties to list and display in your bills of materials, part lists, and balloons with the new BOM setting.

#### **Benefits**

Customize your bills of materials, part lists, and balloons effortlessly.