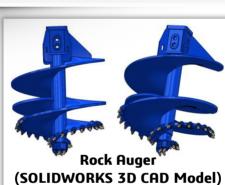

# Designing Double Wall Roller Bit Core Barrel with SOLIDWORKS Solutions

ASHOK INDUSTRIES is based in Mumbai & was founded by Mr. Ashok Waghela in 1987. They are the leading manufacturer and exporter of high quality and long lasting Piling Winch, Winches, Equipments, Hard Rock Cutting Tools, Pile Foundation Drilling Tools, Horizontal Auger Drilling Tools and Hydraulic Rotary Drilling Tools. They provide Complete Solution for Earth Drilling, Right from Machineries up to Drilling with High Quality Equipments using best quality material & technology from more than 2 decades. They cater largely to the infrastructure development industries and are recognized as one of the top quality leaders manufacturing high quality Hydraulic Rotary Drilling Tools & Foundation Pilling Drilling Tools. Fostering advanced technology has further resulted in their global success.