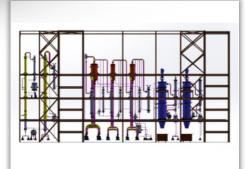

#### Challenges:

- Complex Piping & Routing Designs
- Piping Lengths Calculation
- Reduced Design Time
- User-friendly Interface

#### **Benefits:**

- SOLIDWORKS is a very User-Friendly Software for Designing.
- SOLIDWORKS helps very well in Piping and Routing.
- Piping Lengths Calculation in SOLIDWORKS helps in saving a lot of Time and
- Large Assembly & Interference Detection Tools are very useful in our design process.
- With the help of eDrawings, CAD Data could be carried on Phones for any outstation customers or webinars and can be shared easily with others.