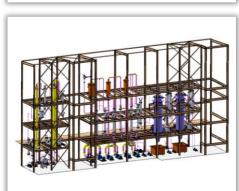

#### Challenges:

- Complex Piping & Routing Designs
- Piping Lengths Calculation
- Reduced Design Time
- User-friendly Interface

#### **Benefits:**

- SOLIDWORKS is a very User-Friendly Software for Designing.
- SOLIDWORKS helps very well in Piping and Routing.
- Piping Lengths Calculation in SOLIDWORKS helps in saving a lot of Time and
- Large Assembly & Interference Detection Tools are very useful in our design process.
- With the help of eDrawings, CAD Data could be carried on Phones for any outstation customers or webinars and can be shared easily with others.