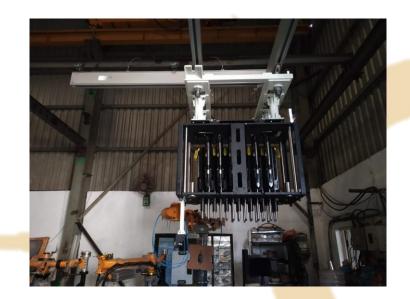

### **CHALLENGE'S**

- Difficulty in checking 3D clashes or interferences between customer 3D parts and SPM/machine design.
- Challenges in demonstrating machine/arm movement in 3D for customer awareness.
- Increased rework due to late identification of problems during layout and machine building, making it harder to design accordingly.

#### **BENEFITS**

- By using SOLIDWORKS, we can easily identify 3D clash or interference between customer part and machine designed.
- By implementing SOLIDWORKS, mates and constraints enable simple simulations, helping customers understand arm/machine movement better.
- In SOLIDWORKS, we can detect potential risks, modify designs, and verify before manufacturing the machine/arm.