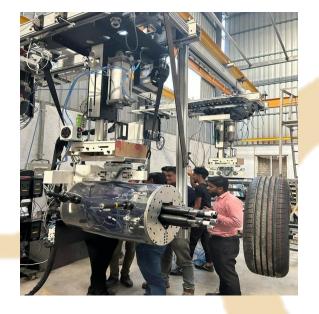

# Customer Success Story PROMECH INDUSTRIES

BEAGÓN

Expertise: Specialized in the design, development, and manufacturing.Products: All types of nut runners and allied Special Purpose Machines (SPMs)

**Comprehensive Solutions**: From design to production, we provide end-to-end solutions