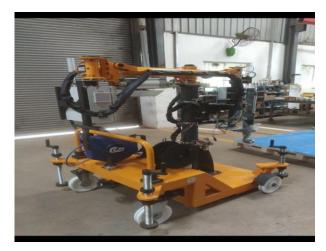

### **CHALLENGE'S**

- Difficulty in checking 3D clashes or interferences between customer 3D parts and SPM/machine design.
- Challenges in demonstrating machine/arm movement in 3D for customer awareness.
- Increased rework due to late identification of problems during layout and machine building, making it harder to design accordingly.

#### **BENEFITS**

- By using SOLIDWORKS, we can easily identify 3D clash or interference between customer part and machine designed.
- By implementing SOLIDWORKS, mates and constraints enable simple simulations, helping customers understand arm/machine movement better.
- In SOLIDWORKS, we can detect potential risks, modify designs, and verify before manufacturing the machine/arm.