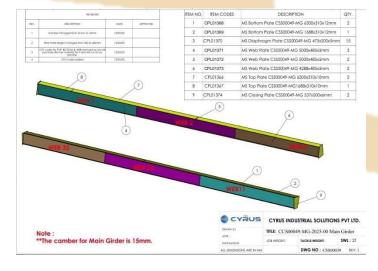

#### CHALLENGE'S

- > Showcasing and presenting the proposal in 2D proved to be challenging.
- Challenges in identifying 3D clashes or interferences between the customer's 3D parts and the crane/lifting tackle machine design.
- > Issues were encountered while updating features related to fastener placement in assemblies, especially when modifying the fastener positions.
- Issues with text display, particularly related to rare or special fonts, have been identified.