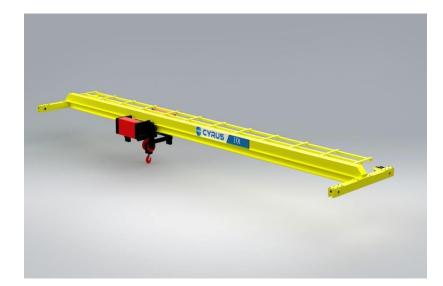

## Customer Success Story BEAGON CYRUS INDUSTRIAL SOLUTIONS PRIVATE LIMITED

Expertise: Specialized in the design, development & manufacturing.
Products: All types of Cranes, fixtures & lifting tackles.
Comprehensive Solutions: Concept to final approved product manufacturing, we provide end to end solutions.
Innovation: Constantly innovating to meet industry demands.











## **Customer Success Story**

# **CYRUS INDUSTRIAL SOLUTIONS PRIVATE LIMITED**

#### CHALLENGE'S

- > Showcasing and presenting the proposal in 2D proved to be challenging.
- Challenges in identifying 3D clashes or interferences between the customer's 3D parts and the crane/lifting tackle machine design.
- > Issues were encountered while updating features related to fastener placement in assemblies, especially when modifying the fastener positions.
- Issues with text display, particularly related to rare or special fonts, have been identified.

#### **SOLIDWORKS PRODUCTS**

SOLIDWORKS Professional

**SOLID**WORKS

> SOLIDWORKS Visualize Standard











### **Customer Success Story**

## CYRUS INDUSTRIAL SOLUTIONS PRIVATE LIMITED BENEFITS

- >> Assembly and drawing processes